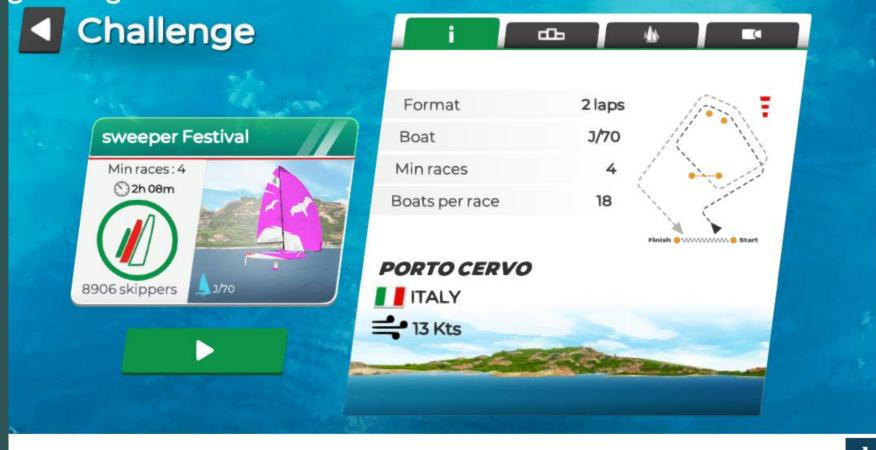

### Entering a regatta and a race

Press the Icon of one of the events in progress. The details of the event then come up

If you press the ones coming up nothing happens

Français

Español

1306 skippers online!

719 🔯

The i is the information about the Race and the Regatta Series.

The podium gives you the world wide results so far.

The sailing boats give you your own results over a series of races and the camera allows you to watch other races as they happen.