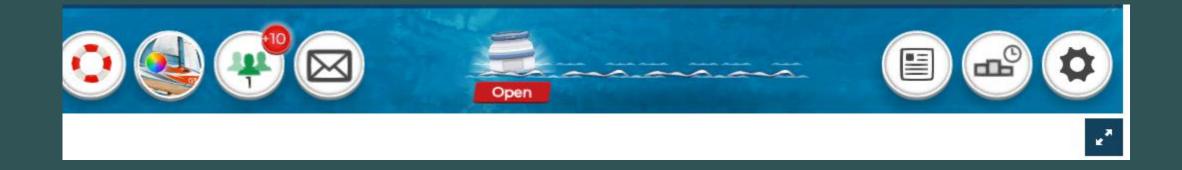

Top

**Bottom** 

Left Side Sailing School - Custom Races - Messages

Right Side Middle - Regattas and Races Happening – Regattas and Races Coming – Entering a regatta involves

#### Bottom of the Screen

- Life Belt =When things go
- Rainbow Boat = Boat/Sail Design
- People = Friend Requests
- Envelope= Messages

- Barrels = Bonuses
- Newsletter=Newsletter
- Sprocket = Settings for sound, music, keyboard, Ts and Cs, Credits and VIP