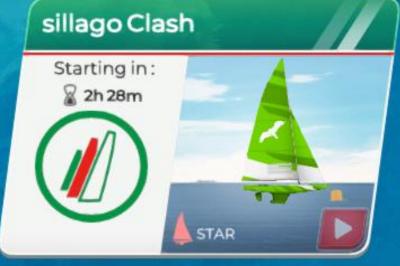

### Entering a regatta and a race

Press the Icon of one of the events in progress. The details of the event then come up

If you press the ones coming up nothing happens

Français

Español

1306 skippers online!

719 🔯

The i is the information about the Race and the Regatta Series.

The podium gives you the world wide results so far.

The sailing boats give you your own results over a series of races and the camera allows you to watch other races as they happen.

Press Triangle to get admitted to a race.

Race Helps – You need all of them so press the right pointing Triangle – we are now going to watch an e-sailing race