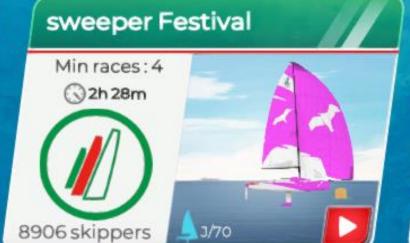

### Entering a regatta and a race

Press the Icon of one of the events in progress. The details of the event then come up

If you press the ones coming up nothing happens

Français

Español

1306 skippers online!

719 🔯

The i is the information about the Race and the Regatta Series.

The podium gives you the world wide results so far.

The sailing boats give you your own results over a series of races and the camera allows you to watch other races as they happen.

Press Triangle to get admitted to a race.

Race Helps – You need all of them so press the right pointing Triangle – we are now going to watch an e-sailing race