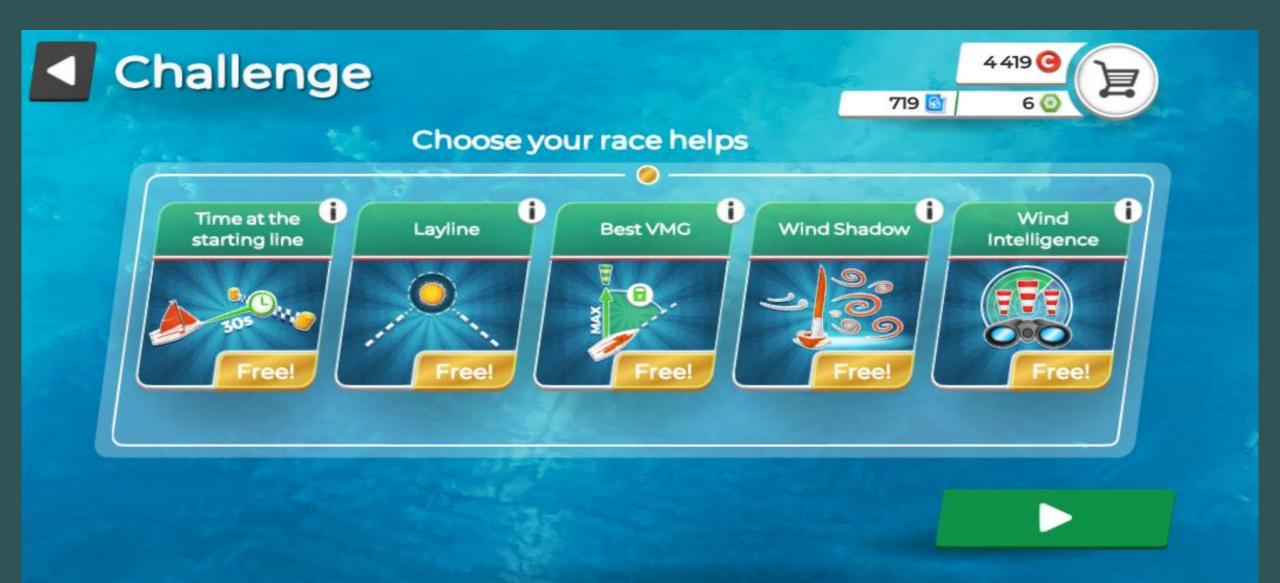

Press Triangle to get admitted to a race.

Race Helps – You need all of them so press the right pointing Triangle – we are now going to watch an e-sailing race