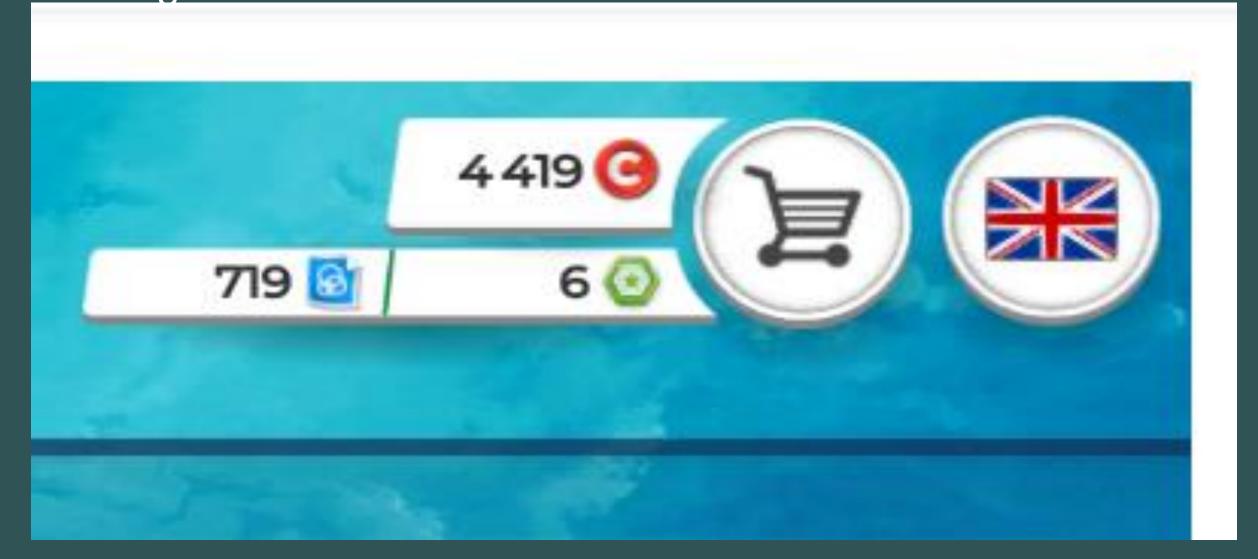

## A Live Race from start to finish

Here is where you make all the key choices

Français

Español

1306 skippers online!

719 🔯

Left Side

Right Side Middle

Top Right
Payment for Credits – Credits for Races – Credits for Boat
Design

# What are the costs?

You have to pay for the Red Credits (Paypal etc)

You can then convert them into blue credits for Design or Green Credits for Races. My calculation is that its about 20 to 30p per race. Each race lasts somewhere between 5 to 8 minutes