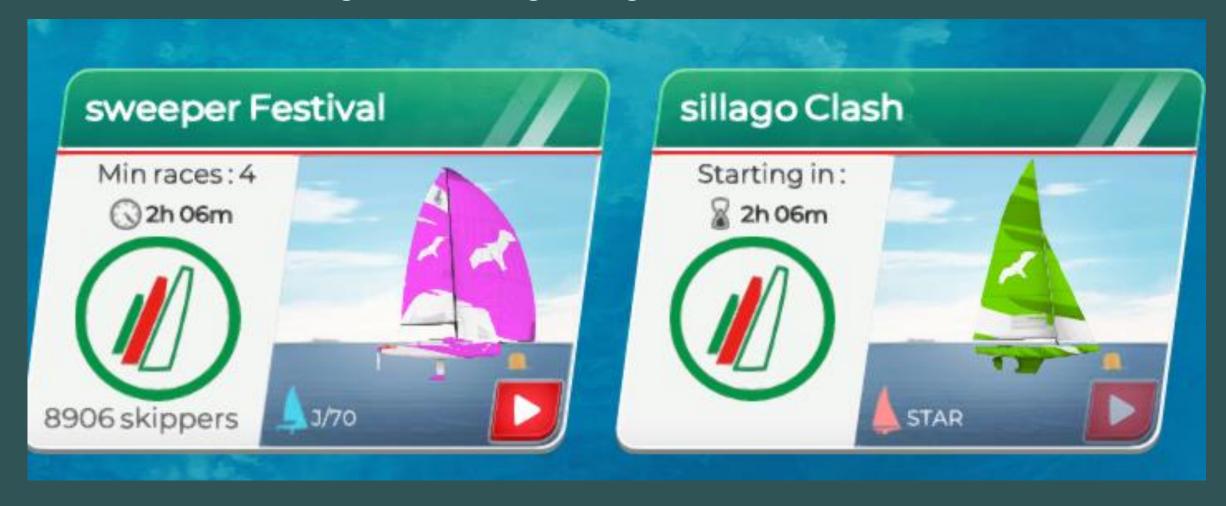

### Entering a regatta and a race

Press the Icon of one of the events in progress. The details of the event then come up

If you press the ones coming up nothing happens

Français

Español

1306 skippers online!

719 🔯

The i is the information about the Race and the Regatta Series.

The podium gives you the world wide results so far.

The sailing boats give you your own results over a series of races and the camera allows you to watch other races as they happen.